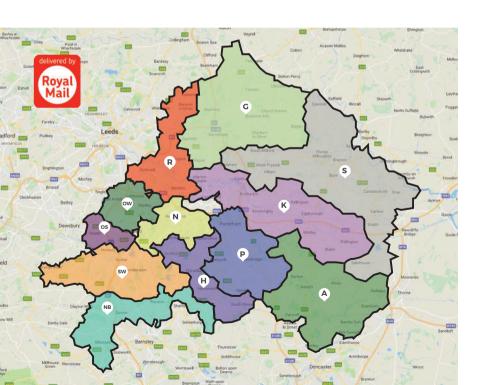

## Hyper local advertising - 12 publications to choose from!

288,000 magazines, 100% Royal Mail delivered straight through the letterbox of every local household and business

#### Areas we cover

Each book covers 12,000 letterboxes one month and a different 12,000 the subsequent month, totalling 24,000 over a two month period, enhancing your coverage and doubling the response rate for you!