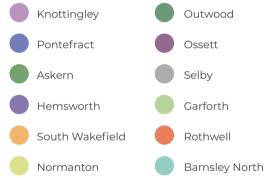

## Hyper local advertising - 12 publications to choose from!

288,000 magazines, 100% Royal Mail delivered straight through the letterbox of every local household and business

#### Areas we cover

Each book covers 12,000 letterboxes one month and a different 12,000 the subsequent month, totalling 24,000 over a two month period, enhancing your coverage and doubling the response rate for you!