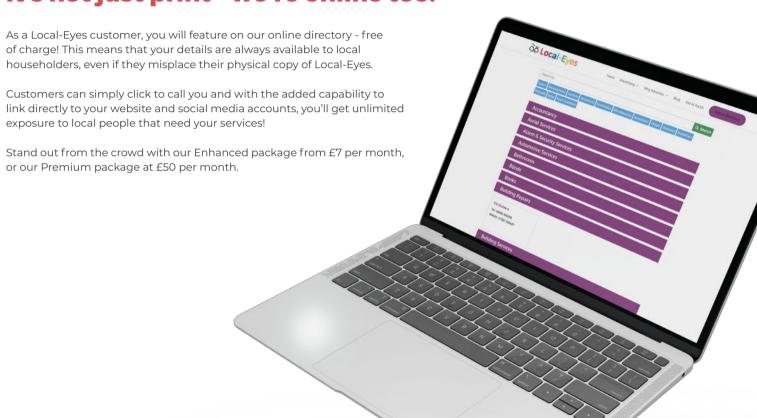

#### We're online too!

Our directories get delivered through every local letterbox, so everyone has a copy of your advert. But if it gets misplaced, householders can find your details in our online directory available from our website.

## It's not just print - we're online too!